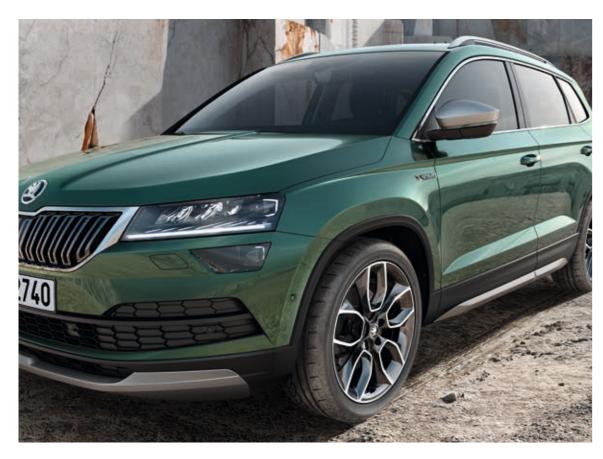

# STYLE AND FUNCTIONALITY

The sharply cut headlamps and fog lamps of the KAROQ also appear on the Scout version. The top-spec trim is all about LED technology. The distinctive exterior is underlined with unique 18" Braga or optional 19" Crater (see photo) anthracite alloy wheels. The high performance and off-road capability of the car is ensured by agile engines like the 1.5 TSI with 110 kW output (petrol) and 2.0 TDI with 110 kW and 140 kW outputs (diesel), all exclusively in combination with 4x4 drive.