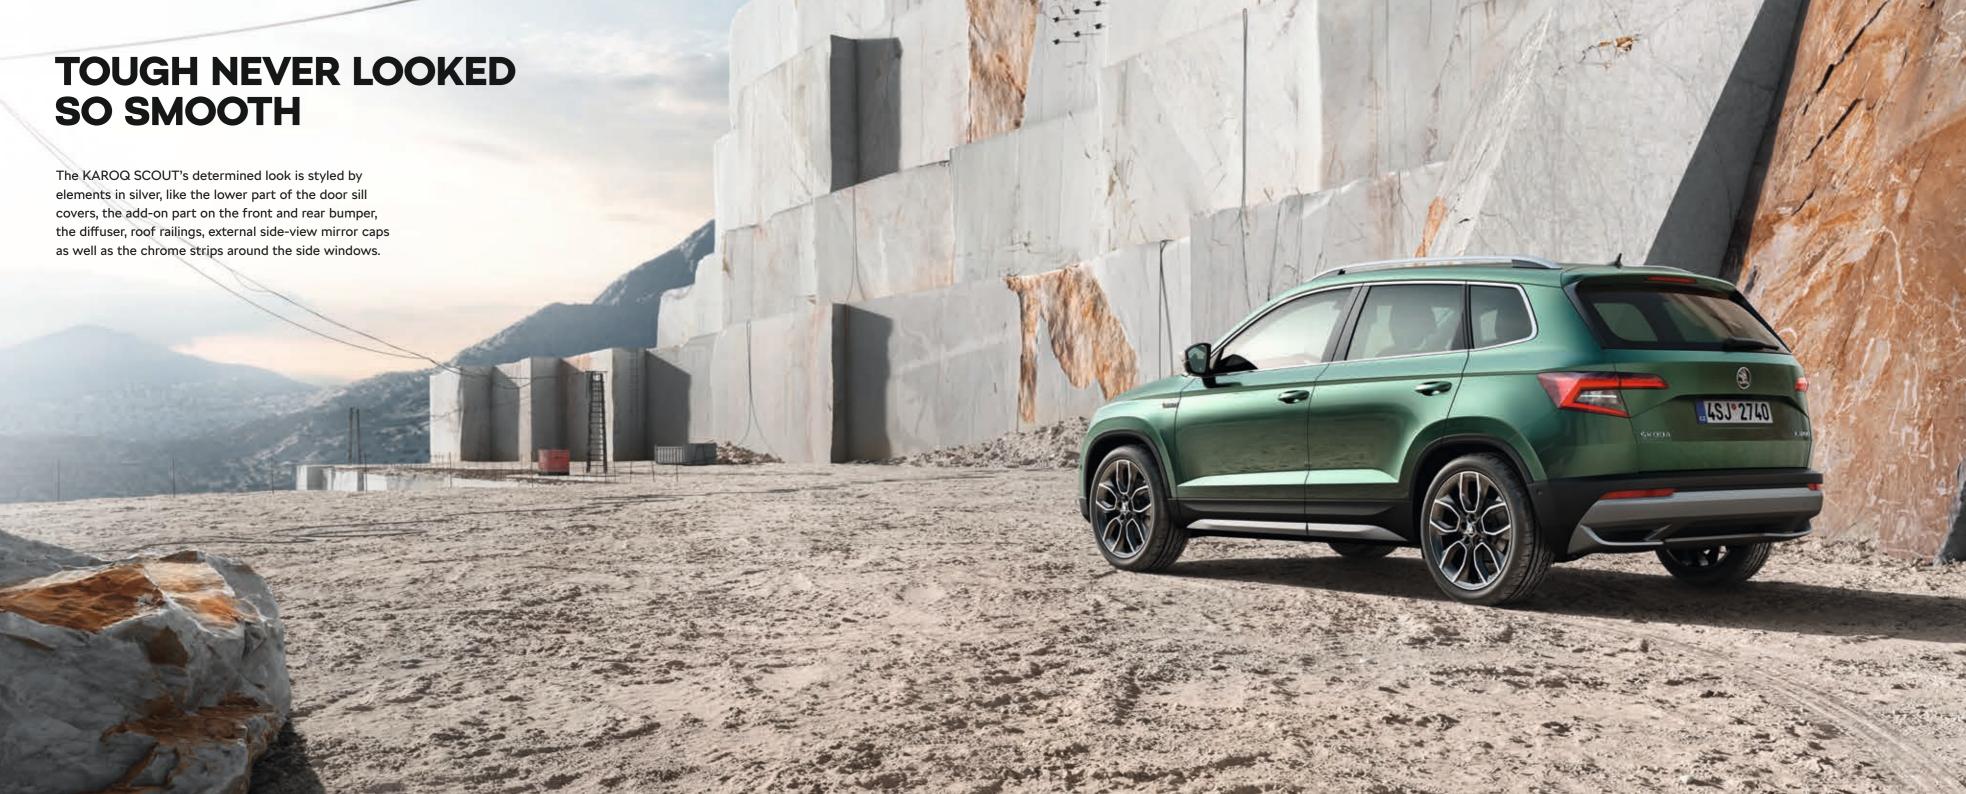

# STYLE AND FUNCTIONALITY

The sharply cut headlamps and fog lamps of the KAROQ also appear on the Scout version. The top-spec trim is all about LED technology. The distinctive exterior is underlined with unique 18" Braga or optional 19" Crater (see photo) anthracite alloy wheels. The high performance and off-road capability of the car is ensured by agile engines like the 1.5 TSI with 110 kW output (petrol) and 2.0 TDI with 110 kW and 140 kW outputs (diesel), all exclusively in combination with 4x4 drive.