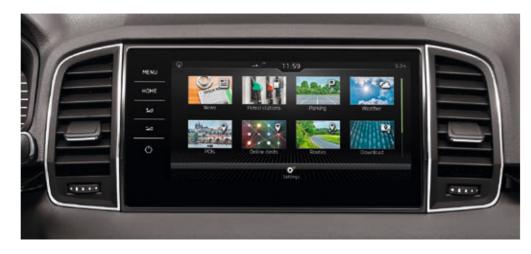

# **ŠKODA CONNECT:** TAKE THE ONLINE **WORLD WITH YOU**

Stay connected wherever you are. Being online fully and permanently means not only having access to entertainment and information, but also possible assistance while on the move. ŠKODA CONNECT is your gateway to a world of unlimited communication possibilities.

#### **ŠKODA CONNECT**

This offer includes two categories of service. While Infotainment Online delivers real-time information to navigation about traffic, for example, Care Connect focuses on help and safety, enabling remote access and control of the vehicle. It also offers an assistance service for any situation that needs it.

#### WEATHER

Get the latest weather report for your current location, destination or anywhere else with detailed forecasts, including precipitation predictions and warnings.

#### ONLINE TRAFFIC INFORMATION

Always take the best route: up-to-date information gives you a perfect overview of every trip. It also enables you to react to new developments, such as roadworks, accidents and traffic jams.