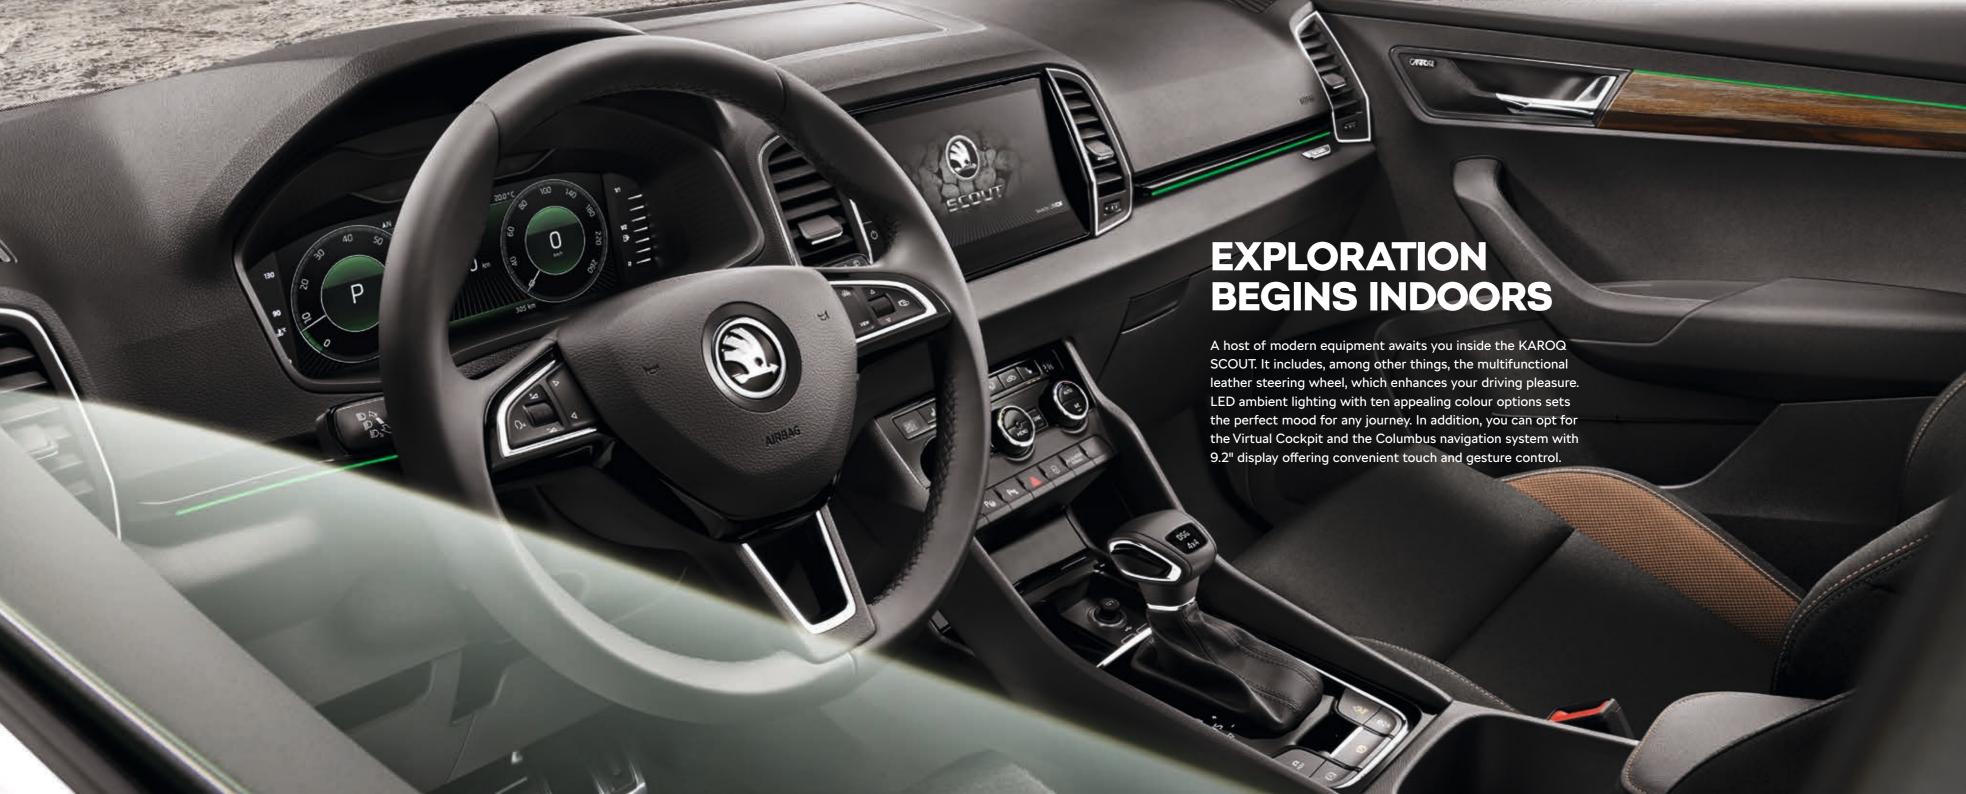

KAROQ also appear on the Scout version. The top-spec trim is all about LED technology. The distinctive exterior is underlined with unique 18" Braga or optional 19" Crater (see photo) anthracite alloy wheels. The high performance and off-road capability of the car is ensured by agile engines like the 1.5 TSI with 110 kW output (petrol) and 2.0 TDI with 110 kW and 140 kW outputs (diesel), all exclusively in combination with 4x4 drive.

# LOGO

You will also find the original Scout logo on the dashboard.



# INTERIOR DESIGN

The interior features sophisticated fabric upholstery in a combination of black and brown. The Scout logo is embroidered on the seat backrests. Thanks to the side support provided on the front seats, you can enjoy maximum comfort while driving on any kind of terrain.





# **ŠKODA CONNECT:** TAKE THE ONLINE **WORLD WITH YOU**

Stay connected wherever you are. Being online fully and permanently means not only having access to entertainment and information, but also possible assistance while on the move. ŠKODA CONNECT is your gateway to a world of unlimited communication possibilities.



#### **ŠKODA CONNECT**

This offer includes two categories of service. While Infotainment Online delivers real-time information to navigation about traffic, for example, Care Connect focuses on help and safety, enabling remote access and control of the vehicle. It also offers an assistance service for any situation that needs it.

#### PARKING POSITION

Retrieve the exact location of your car in large car parks from anywhere, by displaying the address, time and date of pa