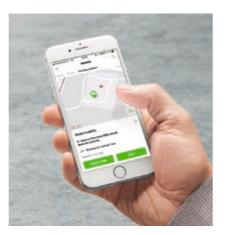

#### PARKING POSITION

Retrieve the exact location of your car in large car parks from anywhere, by displaying the address, time and date of parking on your mobile phone.