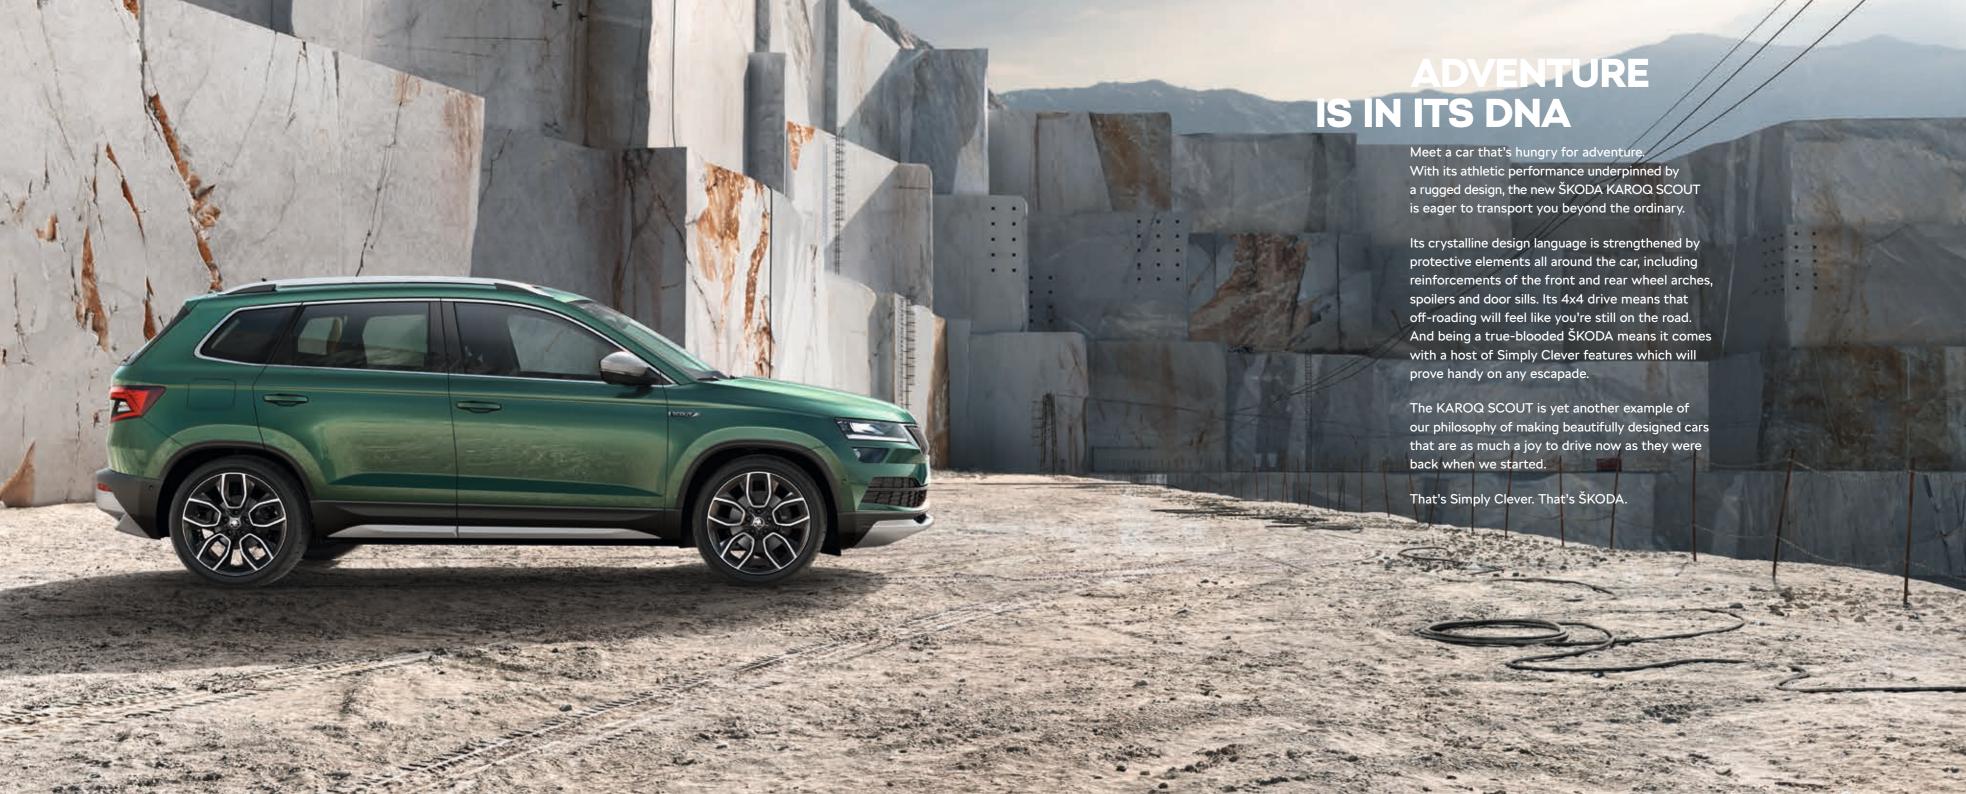

# NO CHINKS IN THIS ARMOUR

The KAROQ SCOUT is ready for any road, or the lack of one. This is made possible thanks to the rough road package which includes, for example, engine and transmission protection, allowing you to go off paved roads without fear.