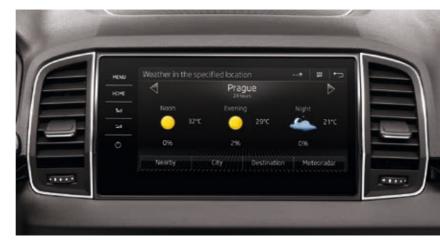

#### WEATHER

Get the latest weather report for your current location, destination or anywhere else with detailed forecasts, including precipitation predictions and warnings.