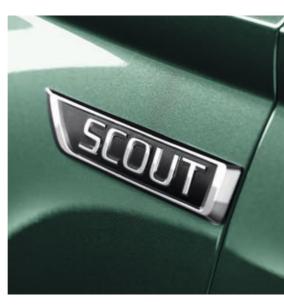

# NO CHINKS IN THIS ARMOUR

The KAROQ SCOUT is ready for any road, or the lack of one. This is made possible thanks to the rough road package which includes, for example, engine and transmission protection, allowing you to go off paved roads without fear.



# BADGE

The car features the original Scout badge on both front mudguards.



# STYLE AND FUNCTIONALITY

The sharply cut headlamps and fog lamps of the KAROQ also appear on the Scout version. The top-spec trim is all about LED technology. The distinctive exterior is underlined with unique 18" Braga or optional 19" Crater (see photo) anthracite alloy wheels. The high performance and off-road capability of the car is ensured by agile engines like the 1.5 TSI with 110 kW output (petrol) and 2.0 TDI with 110 kW and 140 kW outputs (diesel), all exclusively in combination with 4x4 drive.

# LOGO

You will also find the original Scout logo on the dashboard.



# INTERIOR DESIGN

The interior features sophisticated fabric upholstery in a combination of black and brown. The Scout logo is embroidered on the seat backrests. Thanks to the side support provided on the front se