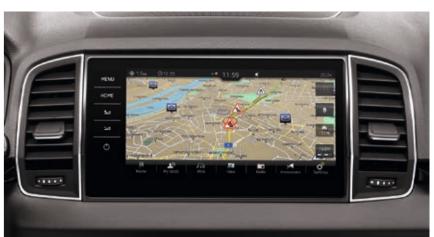

#### ONLINE TRAFFIC INFORMATION

Always take the best route: up-to-date information gives you a perfect overview of every trip. It also enables you to react to new developments, such as roadworks, accidents and traffic jams.