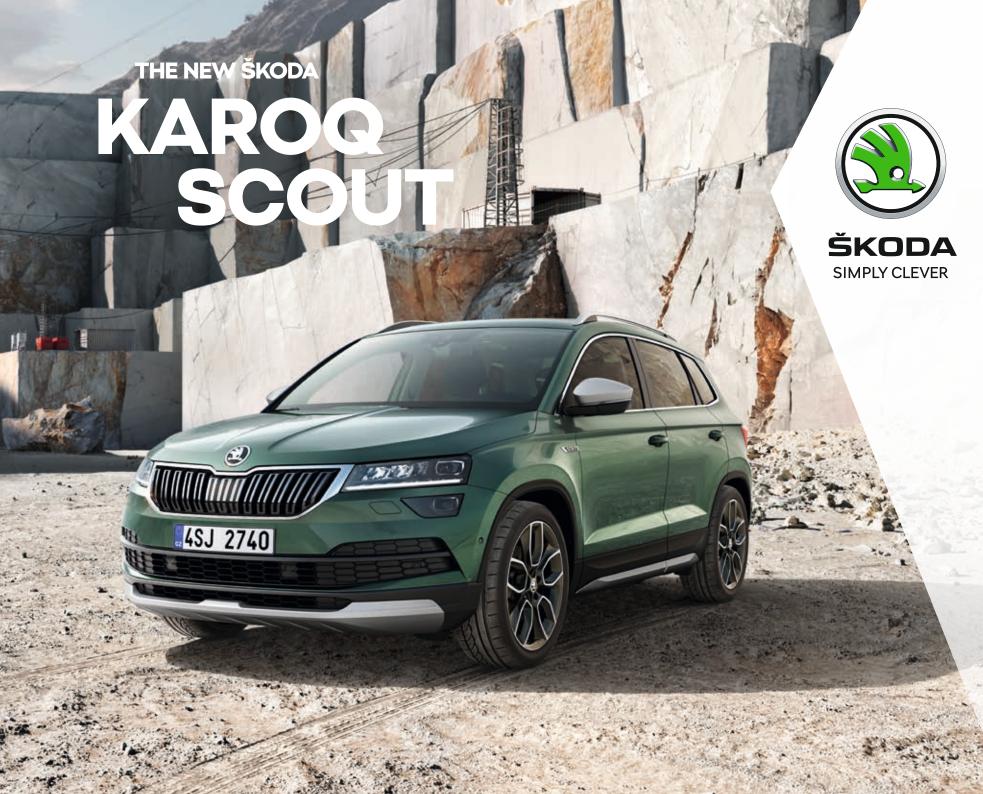

# STYLE AND FUNCTIONALITY

The sharply cut headlamps and fog lamps of the KAROQ also appear on the Scout version. The top-spec trim is all about LED technology. The distinctive exterior is underlined with unique 18" Braga or optional 19" Crater (see photo) anthracite alloy wheels. The high performance and off-road capability of the car is ensured by agile engines like the 1.5 TSI with 110 kW output (petrol) and 2.0 TDI with 110 kW and 140 kW outputs (diesel), all exclusively in combination with 4x4 drive.