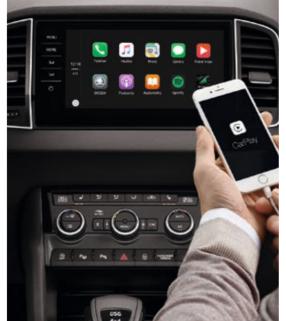

#### SMARTLINK+

With the SmartLink+ system (ŠKODA Connectivity bundle supporting MirrorLink®, Apple CarPlay, Android Auto) the car's infotainment system enables the driver to safely use the phone while driving. Plus, all installed applications that are certified as safe for vehicles are compatible with MirrorLink®, Apple CarPlay or Android Auto. The SmartLink+ system also enables you to send car data via cable to your smartphone which gives you access to interesting information about your drive, like driving economy, driving dynamics or service information. (Visit our website for usage terms and compatibility information for SmartLink+.)