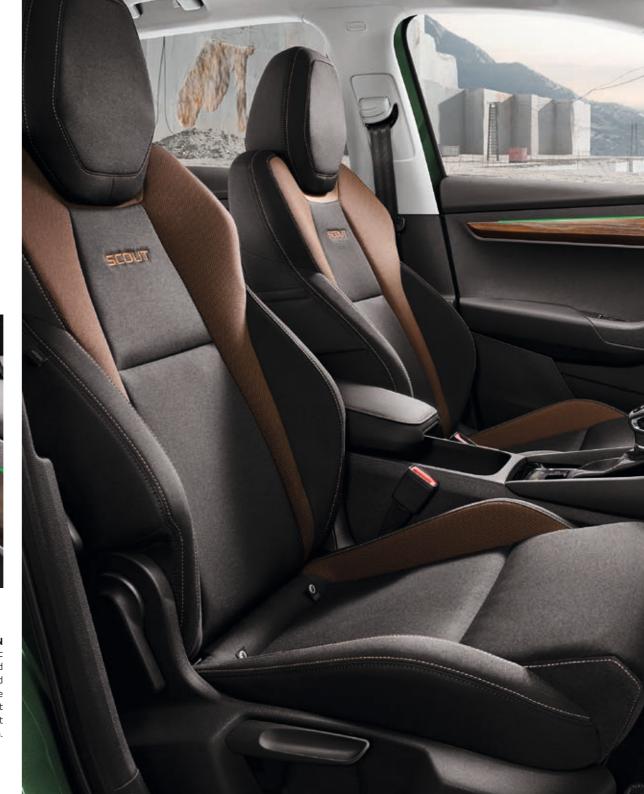

# INTERIOR DESIGN

The interior features sophisticated fabric upholstery in a combination of black and brown. The Scout logo is embroidered on the seat backrests. Thanks to the side support provided on the front seats, you can enjoy maximum comfort while driving on any kind of terrain.