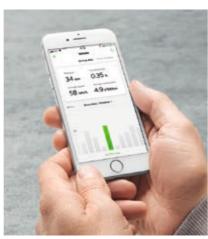

#### **DRIVING DATA**

Information about your journey, such as average consumption, average speed, distance and journey time, is stored. You can display your personal driving data and have an overview of all your trips.