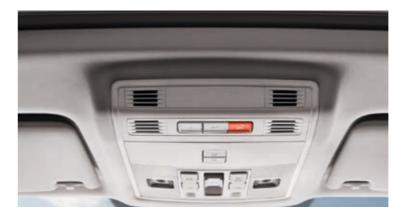

### **EMERGENCY CALL**

The SOS call is made automatically during an emergency where the restraint system has been activated. This emergency system can also be activated manually by pressing the red button on the roof console.